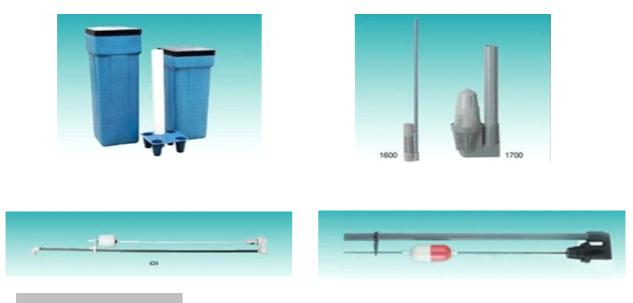

| No | Product Name | Model   | Material |
|----|--------------|---------|----------|
| 1  | Brine Tank   | RY-25L  | PE       |
| 2  | Brine Tank   | RY-60L  | PE       |
| 3  | Brine Tank   | RY-85L  | PE       |
| 4  | Brine Tank   | RY-120L | PE       |
| 5  | Brine Tank   | RY-130L | PE       |
| 6  | Brine Valve  | RY-1600 | PVC      |
| 7  | Brine Valve  | RY-1700 | PVC      |
| 8  | Brine Valve  | RY-434  | PVC      |
| 9  | Brine Valve  | RY-454  | PVC      |